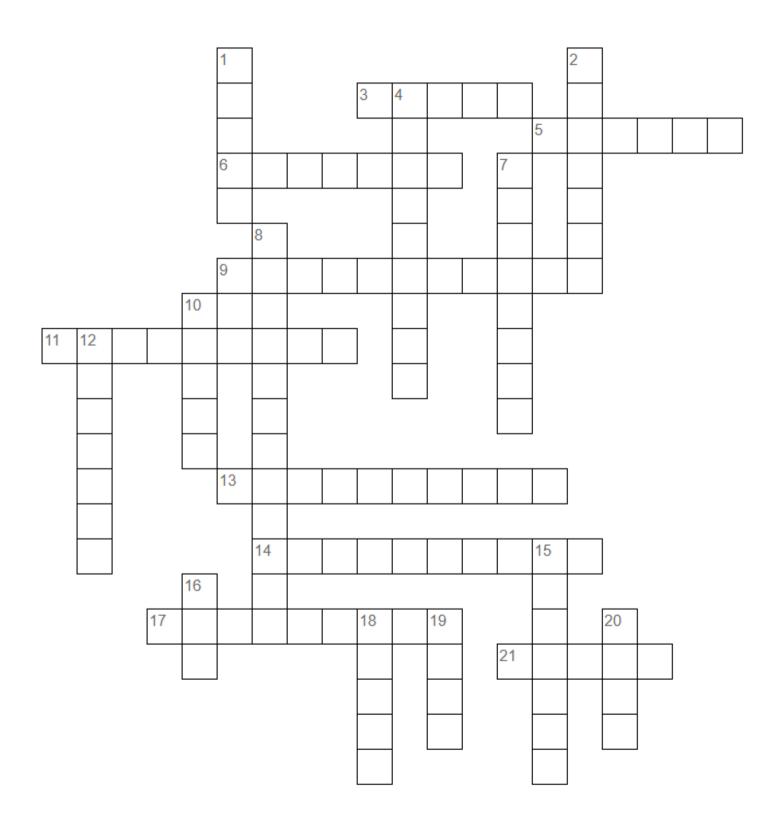

## ACROSS

- 3. You feel this when you have nothing to do
- 5. May People feel this when they do not have coffee in the morning
- 6. When waiting for someone, it is best to be this
- 9. When you feel this way, you might cause a little bit of trouble
- 11. Christians are encouraged to be this at all times, but especially during Lent
- 13. If you win the war, you are this
- 14. Before making decisions it is a good idea to be this
- 17. The opposite of awful
- 21. Children often act this way to make grown ups laugh

## DOWN

- 1. Don't worry. Be\_\_\_\_\_!
- 2. Many people feel this if they have to speak in front of a crowd
- 4. People who are disrespectful and loud are also this
- 7. The opposite of guilty
- 8. The feeling you get when your plans fall apart
- 10. You might feel this when someone hurts your feelings
- 12. How you feel when you are looking forward to something
- 15. People who worry a lot are sometimes labeled this
- 16. This is a feeling and a woman's name
- 18. This is a feeling and a man's name
- 19. Everybody needs this
- 20. This feeling rhymes with some

## Answer Key

3. Bored; 5. Cranky; 6. Patient; 9. Mischievous; 11. Repentant 13. Victorious; 14. Thoughtful; 17. Wonderful; 21. Silly; 1. Happy; 2. Nervous; 4. Bored; 7. Innocent; 8. Disappointed; 10. Angry; 12. Excited; 15. Uptight; 16. Joy; 18. Frank; 19. Love; 20. Glum